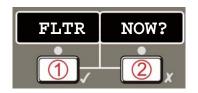

## (Automatic Intermittent Filter)

1. The blue light illuminates and the control shows FLTR NOW?, along with YES NO

2. Press √ button for YES and control shows \*SKIM VAT\*, followed by "CONFIRM", and then "YES NO".