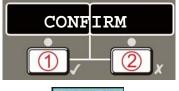

## (Automatic Intermittent Filter)

1. The blue light illuminates and the control shows FLTR NOW?, along with YES NO

2. Press √ button for YES and control shows \*SKIM VAT\*, followed by "CONFIRM", and then "YES NO".

NOTICE

Press **X** button and the AIF is cancelled. The blue light goes out and the controls return to normal operation. The controls will suggest filtering at a later time.

3. If filtering is desired, press  $\sqrt{}$  button and display shows DRAINING. The drain opens and the oil drains from the vat.