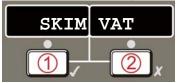

## (Automatic Intermittent Filter)

1. The blue light illuminates and the control shows FLTR NOW?, along with YES NO

2. Press √ button for YES and control shows \*SKIM VAT\*, followed by "CONFIRM", and then "YES NO".